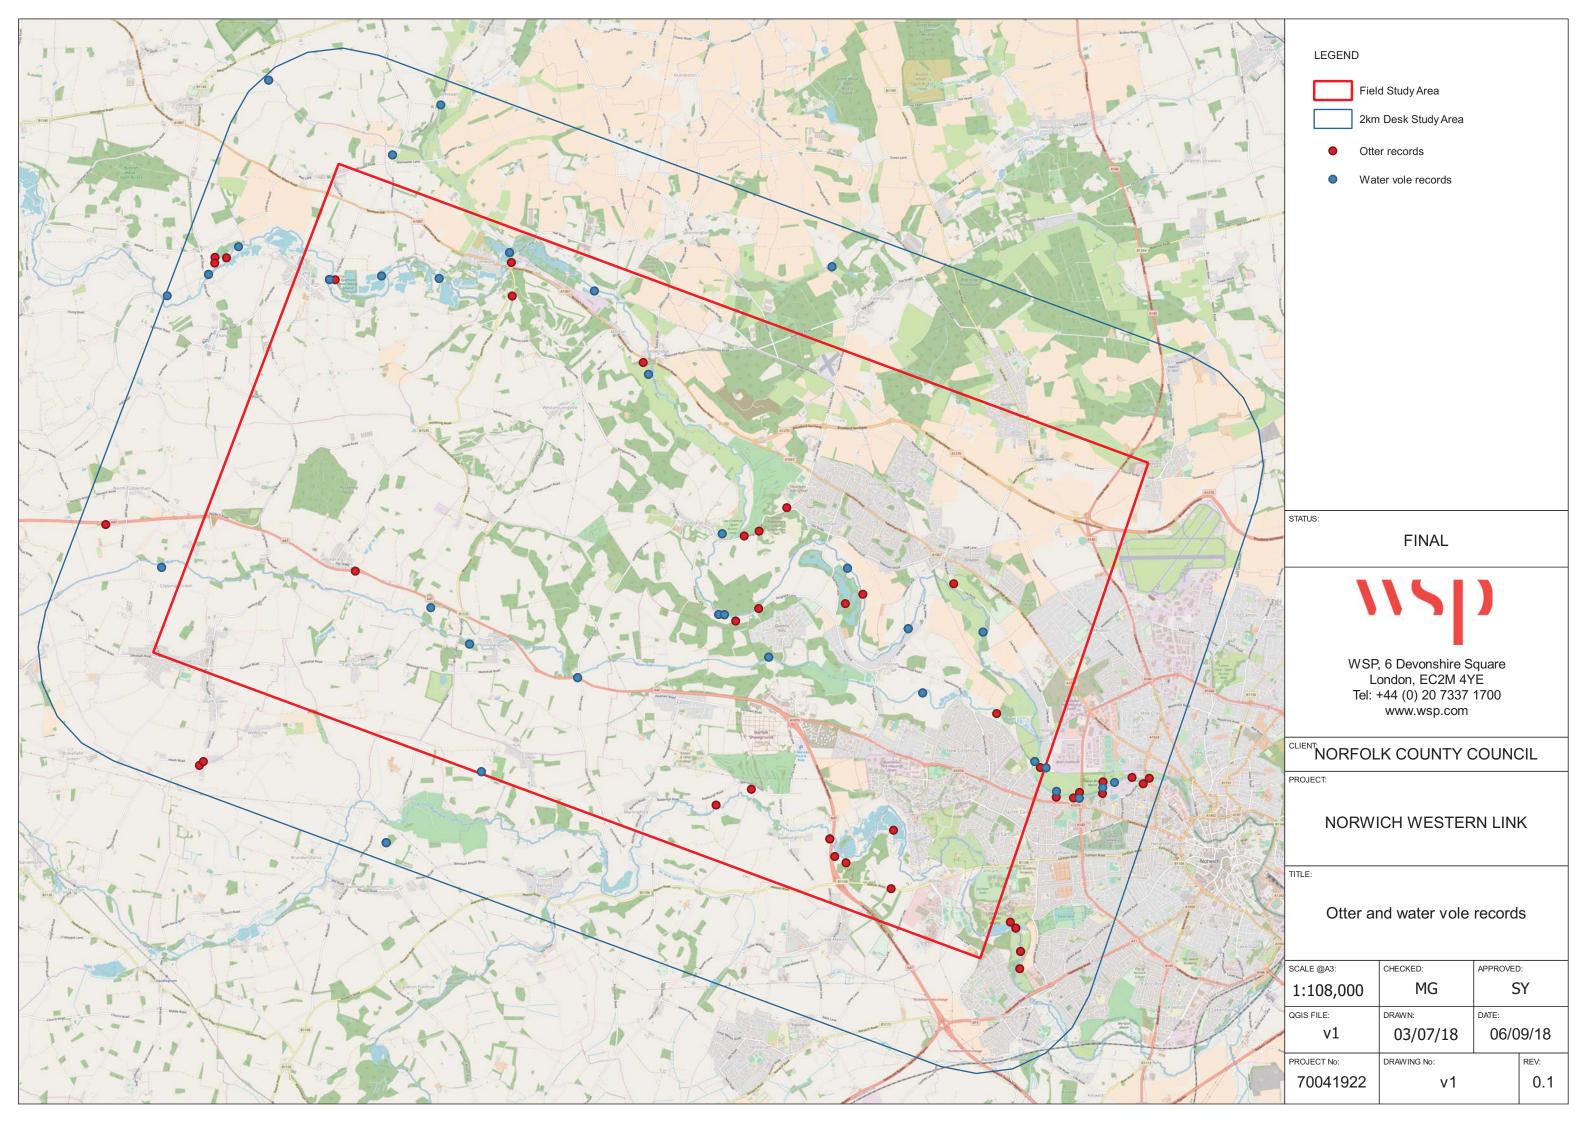

relevant species recording groups;
  - Collation and creation of plans showing both statutory and nonstatutory designated sites and associated citations;
  - Review of relevant policy documentations and extant permissions relevant to ecology and the Norwich Western Link; and
- 1.1.4 Identify requirements for further survey.
- 1.1.5 The results of the desk study and associated digitised plans are detailed in this report.
- 1.1.6 We have included a summary of key information shown in this document in an accessible format. However, some users may not be able to access all technical details. If you require this document in a more accessible format please contact norwichwesternlink@norfolk.gov.uk.





## Appendix K

**DESMOULIN'S WHORL SNAIL** 





# Appendix L

**OTTER AND WATER VOLE**