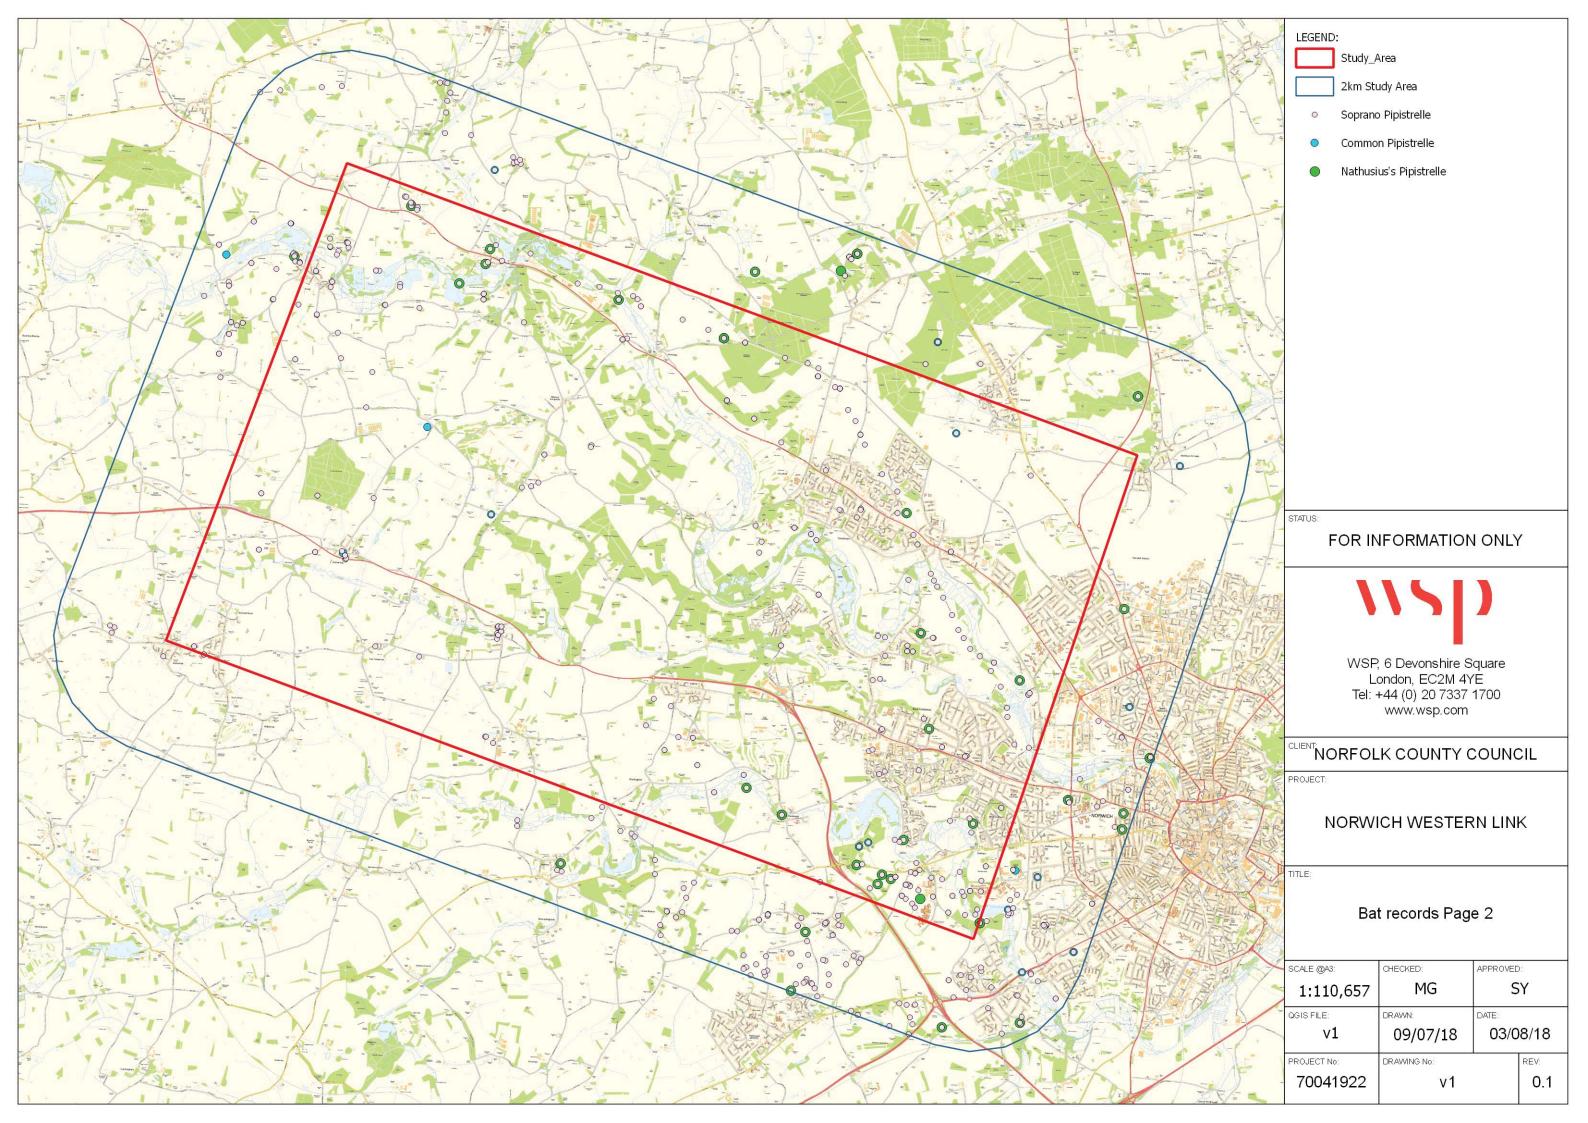

existing biological records from third parties including the local biological records centre and relevant species recording groups;
  - Collation and creation of plans showing both statutory and nonstatutory designated sites and associated citations;
  - Review of relevant policy documentations and extant permissions relevant to ecology and the Norwich Western Link; and
- 1.1.4 Identify requirements for further survey.
- 1.1.5 The results of the desk study and associated digitised plans are detailed in this report.
- 1.1.6 We have included a summary of key information shown in this document in an accessible format. However, some users may not be able to access all technical details. If you require this document in a more accessible format please contact norwichwesternlink@norfolk.gov.uk.





## Appendix K

**DESMOULIN'S WHORL SNAIL** 





# Appendix L

**OTTER AND WATER VOLE**