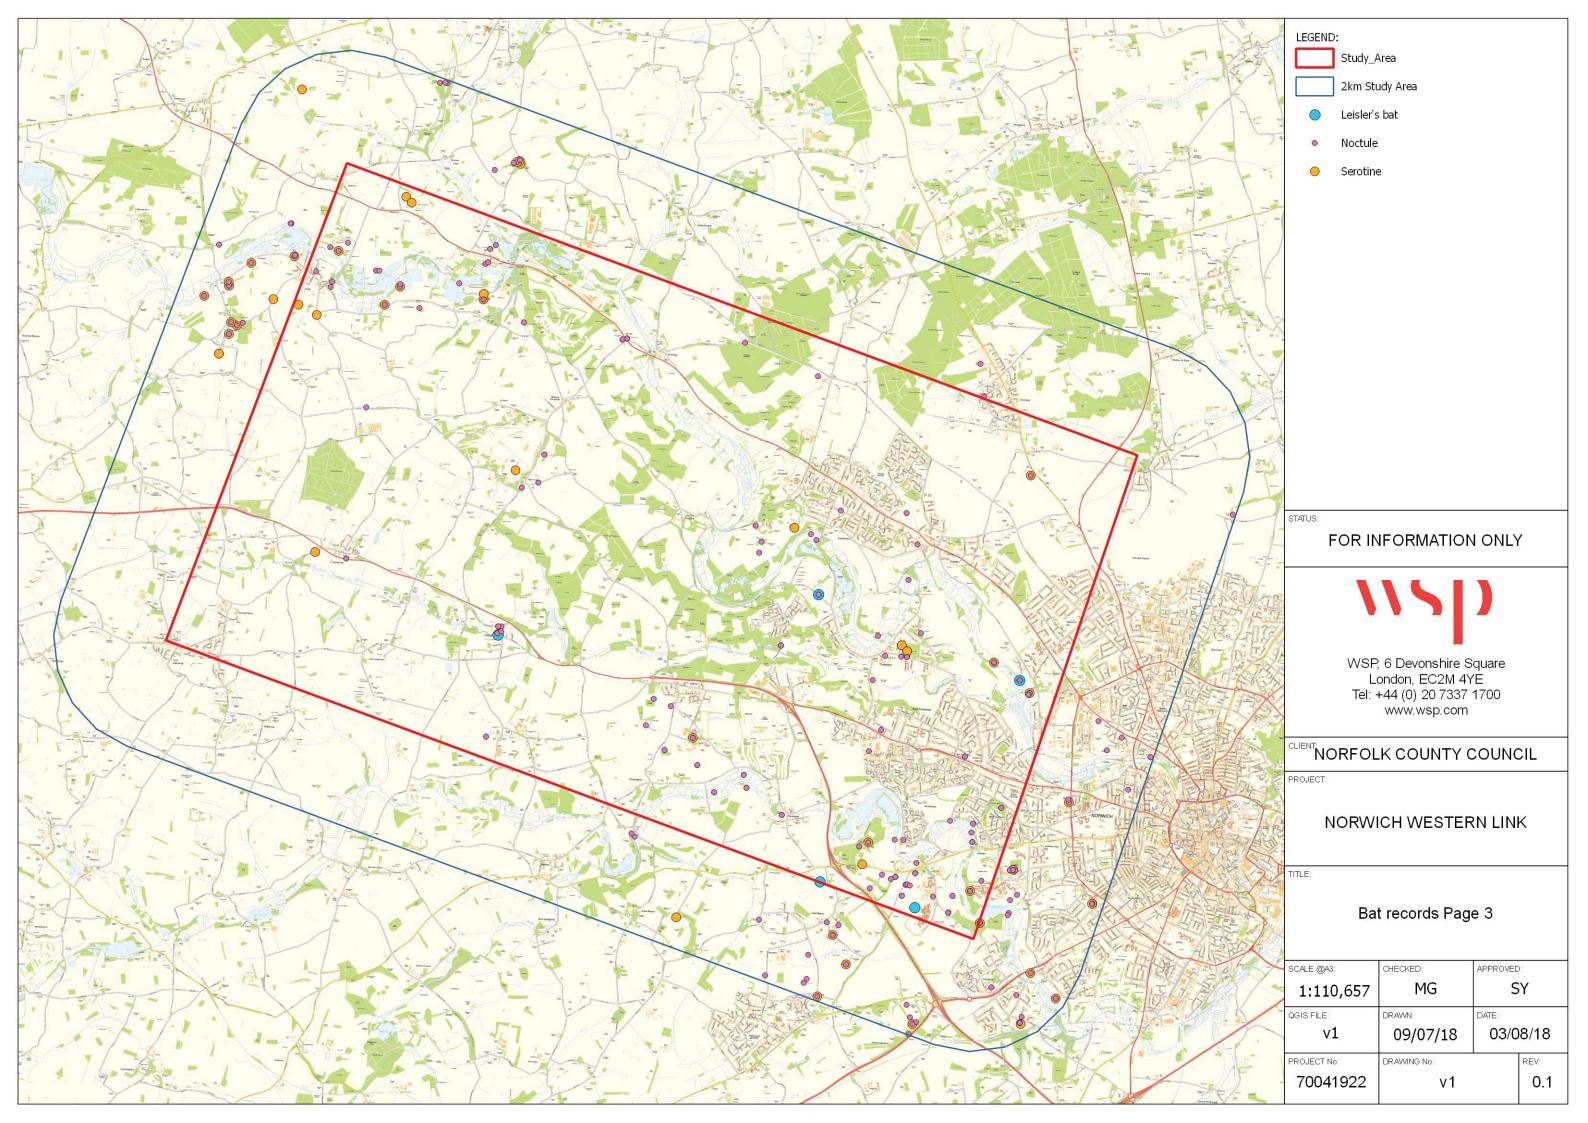

isting biological records from third parties including the local biological records centre and relevant species recording groups;
  - Collation and creation of plans showing both statutory and nonstatutory designated sites and associated citations;
  - Review of relevant policy documentations and extant permissions relevant to ecology and the Norwich Western Link; and
- 1.1.4 Identify requirements for further survey.
- 1.1.5 The results of the desk study and associated digitised plans are detailed in this report.
- 1.1.6 We have included a summary of key information shown in this document in an accessible format. However, some users may not be able to access all technical details. If you require this document in a more accessible format please contact norwichwesternlink@norfolk.gov.uk.





## Appendix K

**DESMOULIN'S WHORL SNAIL** 





# Appendix L

**OTTER AND WATER VOLE**